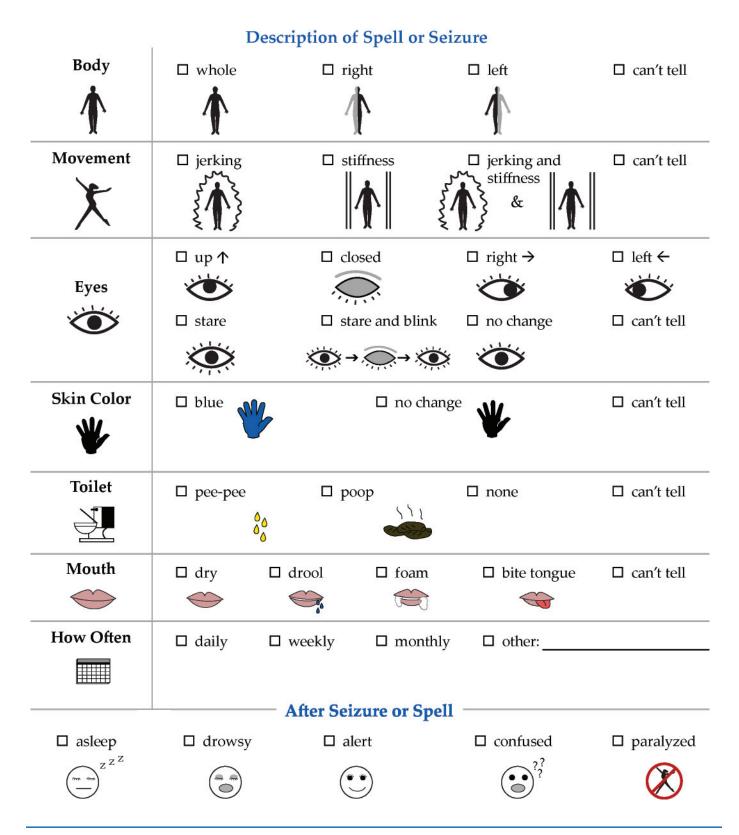

## **Seizure Description Sheet**

**Directions**: Please check ( $\checkmark$ ) what happens (or happened) during your child's seizure and bring this sheet to your child's neurology appointment.

This tool was developed from the federal Maternal and Child Health Bureau, Health Resources and Services Administration under grant <sup>‡</sup>H98MC08579, funded to the USC UCEDD, Childrens Hospital Los Angeles, through its initiative, Project Access: Improving Care for Children with Epilepsy Support was also provided by two other partners in Project Access: the National Initiative for Children's Healthcare Quality (NICHQ), under grant <sup>‡</sup>U23MC038893, and the Epilepsy Foundation of America, under grant <sup>‡</sup>U23MC03909.